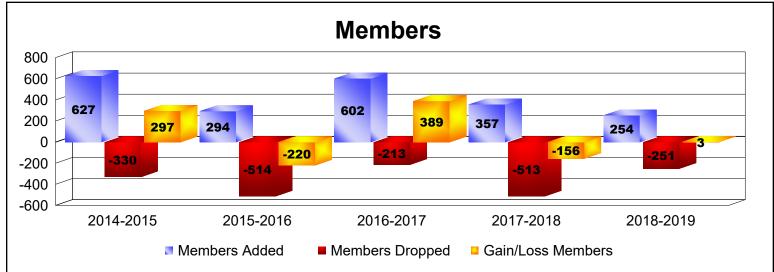

District 324A5 As of June 2019 Cumulative

| Year      | New<br>Clubs | Dropped<br>Clubs | Gain/<br>Loss<br>Clubs | New<br>Members | Charter<br>Members | Reinstate<br>Members | Transfer<br>Members | Total<br>Member<br>Added | Total<br>Members<br>Dropped | Gain/<br>Loss<br>Members |
|-----------|--------------|------------------|------------------------|----------------|--------------------|----------------------|---------------------|--------------------------|-----------------------------|--------------------------|
| 2014-2015 | 6            | -5               | 1                      | 459            | 154                | 4                    | 10                  | 627                      | -330                        | 297                      |
| 2015-2016 | 1            | -8               | -7                     | 260            | 23                 | 4                    | 7                   | 294                      | -514                        | -220                     |
| 2016-2017 | 6            | 0                | 6                      | 416            | 170                | 11                   | 5                   | 602                      | -213                        | 389                      |
| 2017-2018 | 4            | -5               | -1                     | 263            | 76                 | 15                   | 3                   | 357                      | -513                        | -156                     |
| 2018-2019 | 2            | -1               | 1                      | 169            | 48                 | 27                   | 10                  | 254                      | -251                        | 3                        |
| Average   | 4            | -4               | 0                      | 313            | 94                 | 12                   | 7                   | 427                      | -364                        | 63                       |