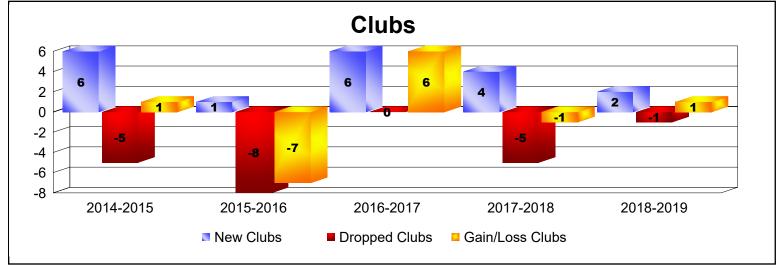

District 324A5 As of June 2019 Cumulative

| Year      | New<br>Clubs | Dropped<br>Clubs | Gain/<br>Loss<br>Clubs | New<br>Members | Charter<br>Members | Reinstate<br>Members | Transfer<br>Members | Total<br>Member<br>Added | Total<br>Members<br>Dropped | Gain/<br>Loss<br>Members |
|-----------|--------------|------------------|------------------------|----------------|--------------------|----------------------|---------------------|--------------------------|-----------------------------|--------------------------|
| 2014-2015 | 6            | -5               | 1                      | 459            | 154                | 4                    | 10                  | 627                      | -330                        | 297                      |
| 2015-2016 | 1            | -8               | -7                     | 260            | 23                 | 4                    | 7                   | 294                      | -514                        | -220                     |
| 2016-2017 | 6            | 0                | 6                      | 416            | 170                | 11                   | 5                   | 602                      | -213                        | 389                      |
| 2017-2018 | 4            | -5               | -1                     | 263            | 76                 | 15                   | 3                   | 357                      | -513                        | -156                     |
| 2018-2019 | 2            | -1               | 1                      | 169            | 48                 | 27                   | 10                  | 254                      | -251                        | 3                        |
| Average   | 4            | -4               | 0                      | 313            | 94                 | 12                   | 7                   | 427                      | -364                        | 63                       |